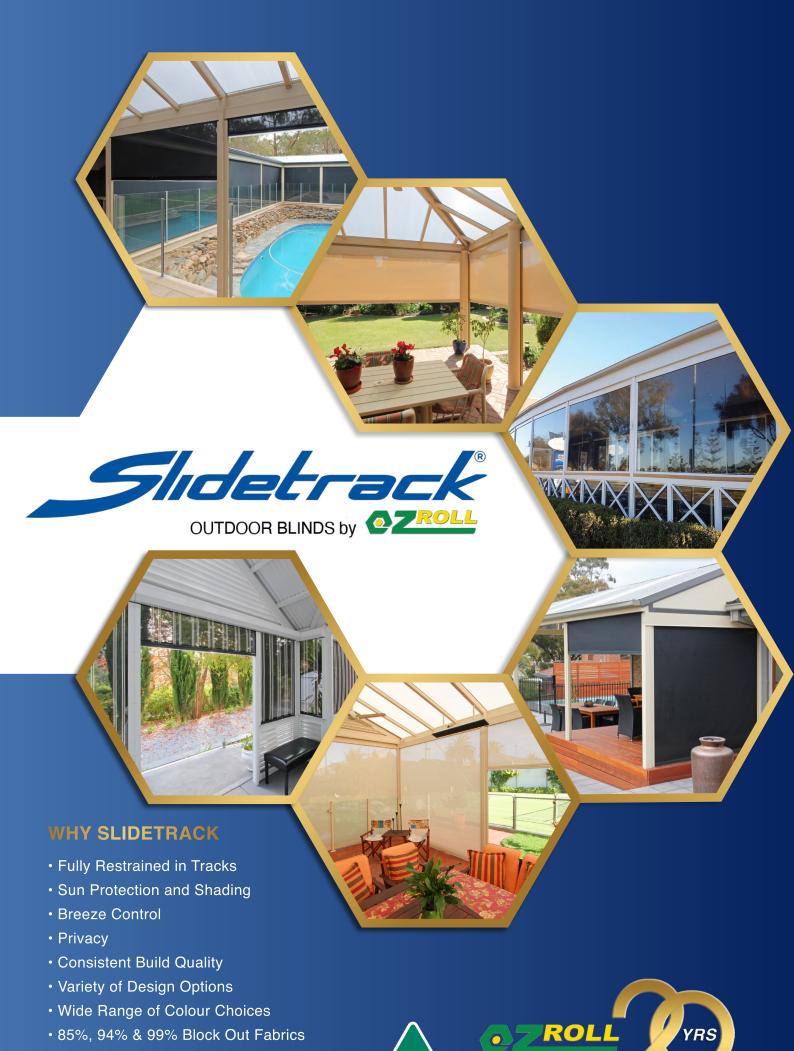

# ROUND AND SQUARE HEAD BOX OPTIONS

| CREAM            | WHITE    | SAND  |
|------------------|----------|-------|
| WOODLAND<br>GREY | MONUMENT | BLACK |

85%, 94% & 99% BLOCKOUT SCREENS

CARBON BLACK