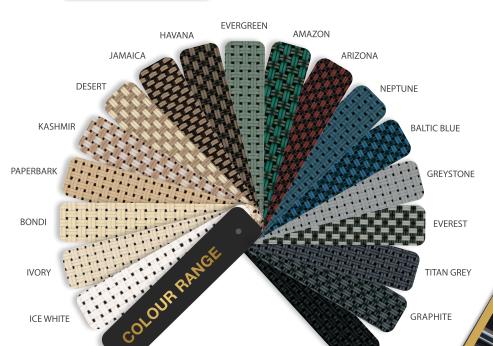

# ROUND AND SQUARE HEAD BOX OPTIONS

| CREAM            | WHITE    | SAND  |
|------------------|----------|-------|
| WOODLAND<br>GREY | MONUMENT | BLACK |

85%, 94% & 99% BLOCKOUT SCREENS

CARBON BLACK