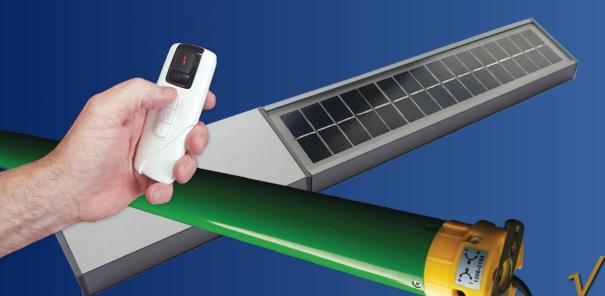

#### **OZROLL E-SOLARPRO WITH ODS T-SERIES MOTORS**

The E-SolarPRO is a sleek module which collects energy from the sun through the solar panel and stores it in the battery located in one end of the module.

Using an Ozroll E-Trans Remote, the stored energy operates the ODS T-Series 12v motor with the press of a button. The E-SolarPROoffers a standalone motorised system without a need for mains power.

\*E-SolarPRO must be fixed in a position where direct sunlight can be received.