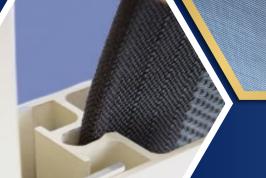

## STYLISH AND ROBUST RESTRAINED TRACKING SYSTEM

The tracking system by Slidetrack is a patented extrusion, engineered to restrain outdoor blind skins with welded splines. The unique channel shape was designed specifically to encompass and guide the spline within a secure channel. These tracks offer not only strength and durability, they also provide an attractive finish by concealing the spline within the channel and hiding the weld from view when installed. These tracks can be used with a range of guide and boxing options to suit a huge variety of shading applications.