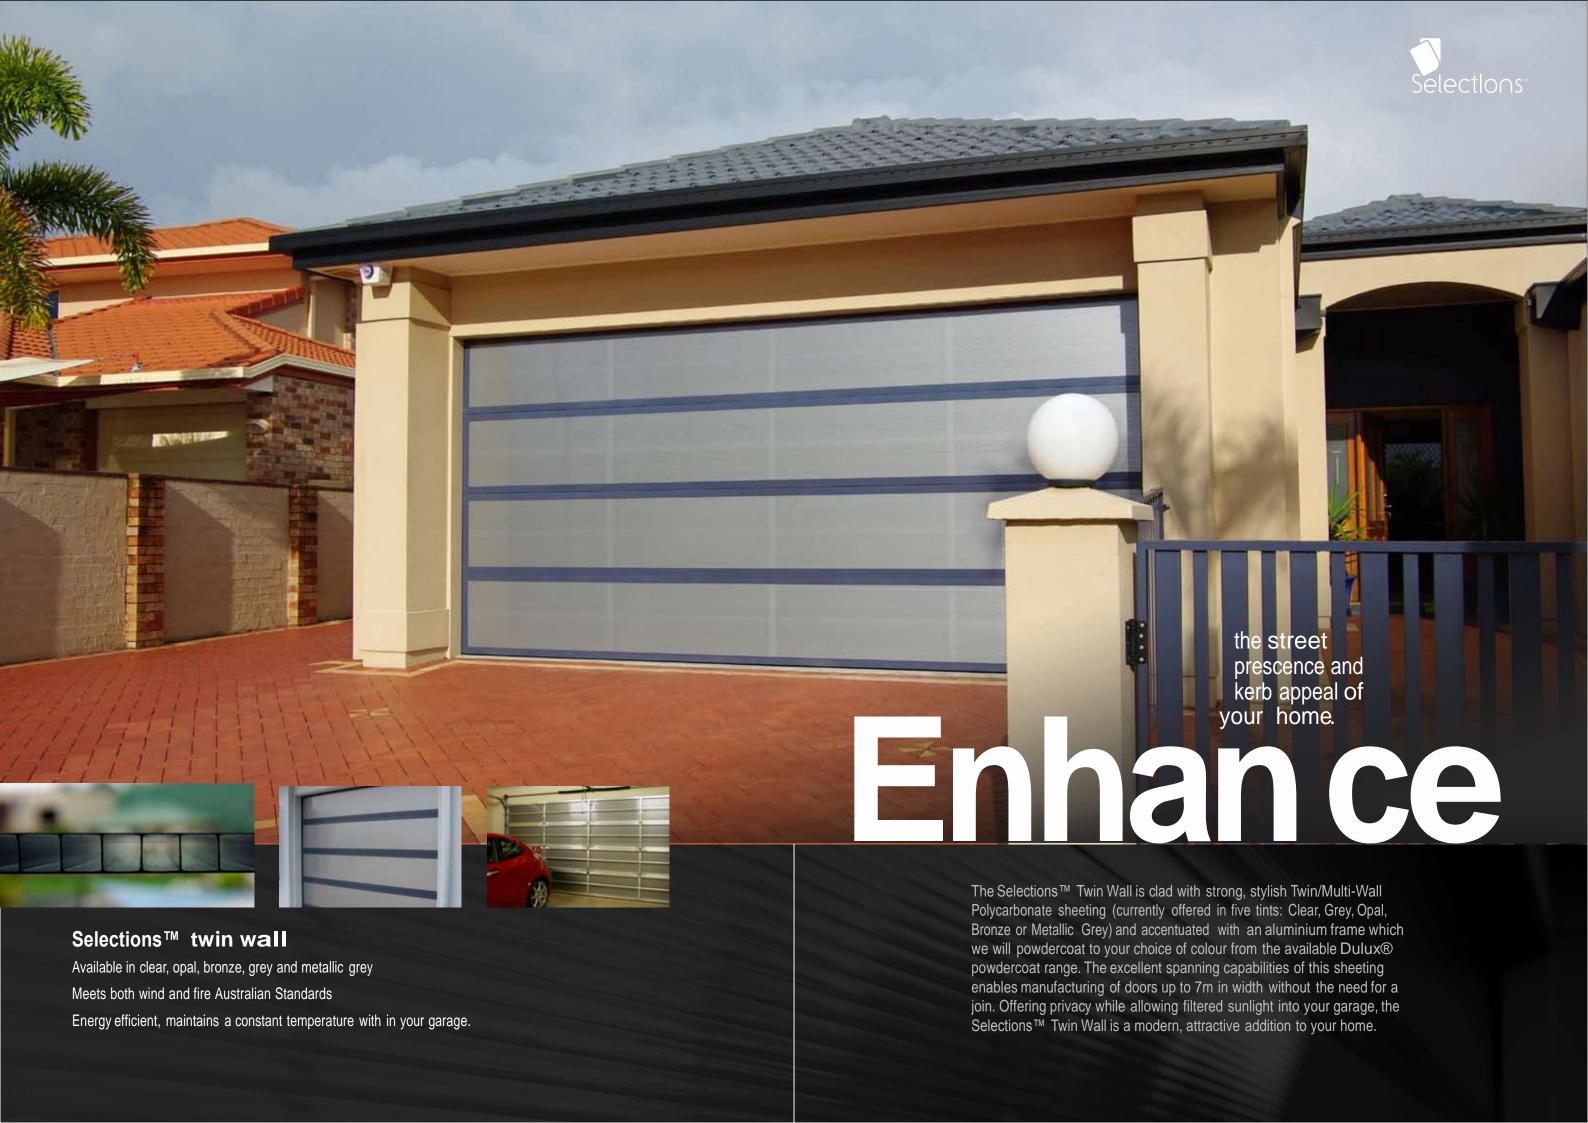

The Selections™ horizontal Slat garage door not only provides security, but the flexibility to design your own style. Available in a wide range of powdercoat colours. In fact we also have available a wide range of aluminium "timber look" slats including Kwilla, Western Red Cedar, Tassie Oak, Jarrah and bush Cherry to list a few. Just think, no painting, staining or cracking.

### Selections™ horizontal slat

Available in most powder coat colours and aluminium wood patterns