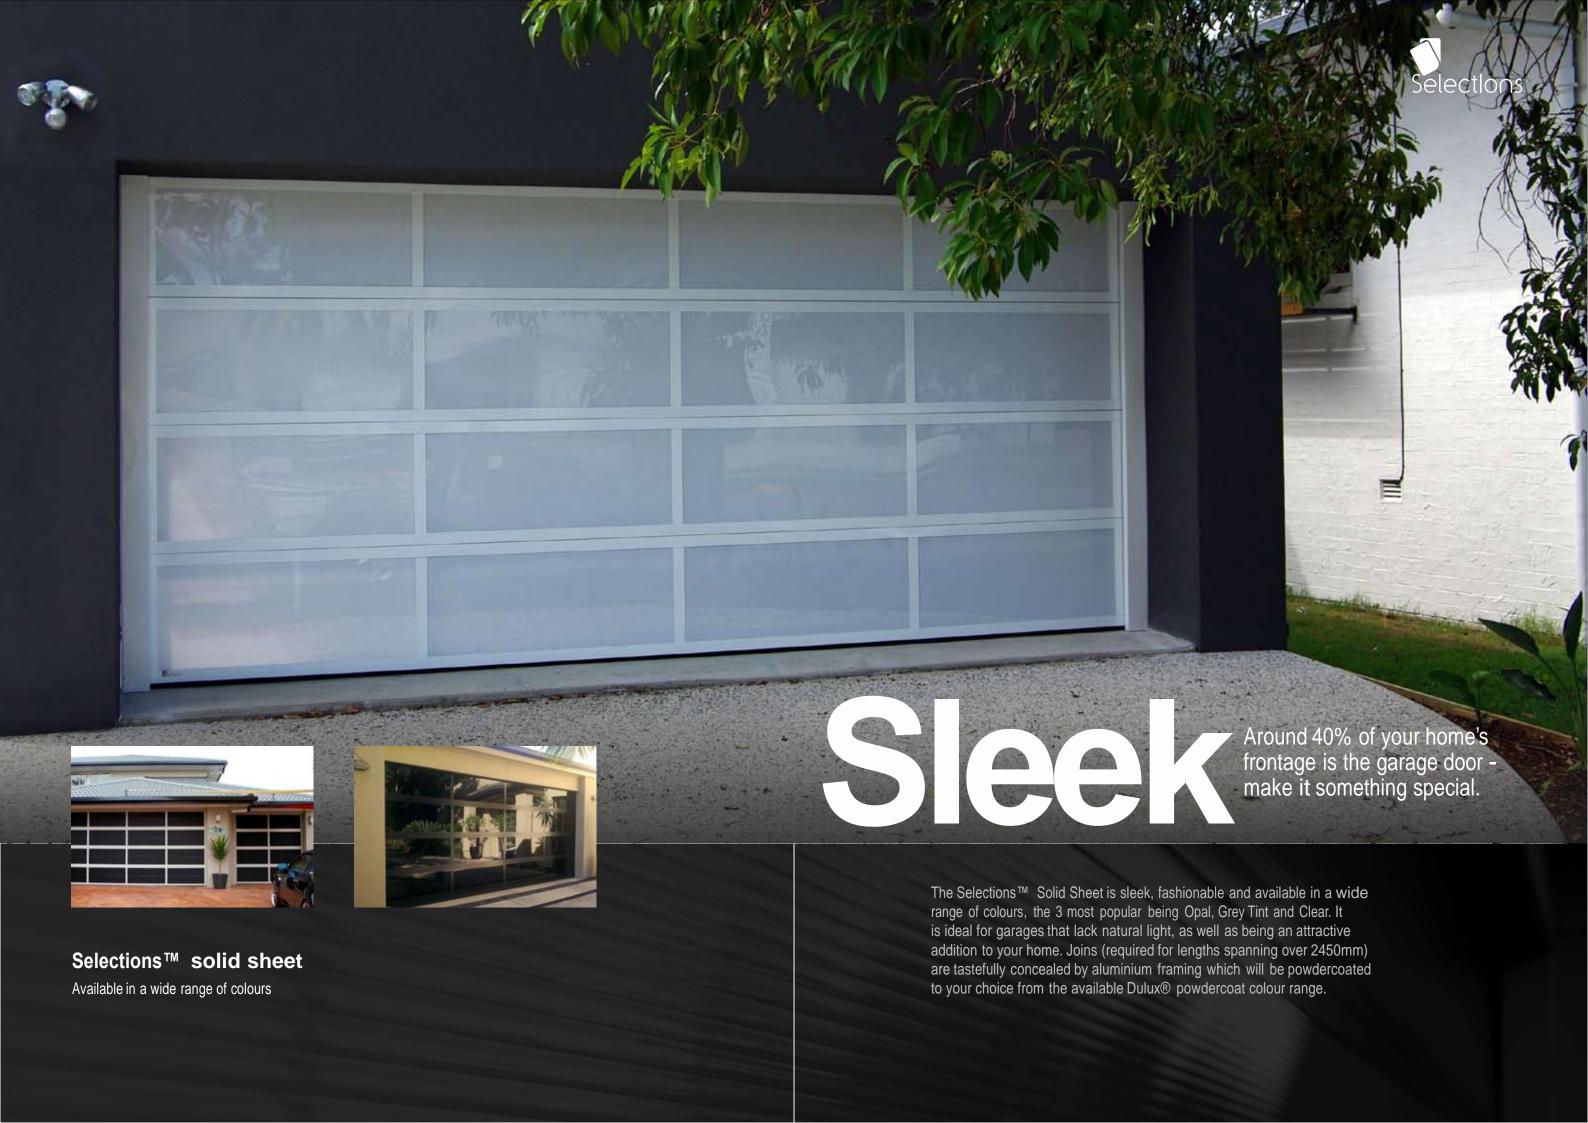

## Create

The Selections™ Alumicomp is an Aluminium Composite Material consisting of low-density polyethylene core sandwiched in between aluminium outer layers, this product is widely used due to its versatility, modern clean appearance and longevity. The Selections™ Alumicomp offers a superior finish and is available in an array of colours including: white, brushed aluminum, silver, black, red and more. This sleek, modern building material can be used in single or combined colours, or harmonised with acrylic to allow in filtered light.

# Flexible

### Selections™ alumicomp

Available in a wide range of standard, metallic and modern wood patterns.

Only marine grade Alumicomp is used, for your peace of mind.

Anything is possible with Alumicomp.

Modern large panels create a clean look