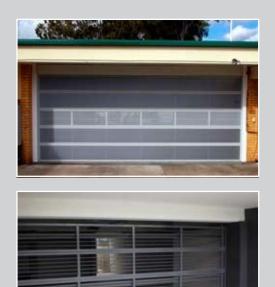

# Stylish

A striking garage door increases your home's value. Style equals sound investment.

The possibility for stylish combinations of materials may only be limited by your imagination... If you have a specific style in mind, we are pleased to help create a workable design for your special, unique Selections™ garage door. The door pictured above displays a contemporary combination of Aluminium Sheeting and Grey Tint Solid Sheet Acrylic.

### Selections™ one way mesh

Constructed along similar lines to the Selections™ Small Diamond Mesh door, the Selections™ One Way Mesh garage door differs through the use of uniquely crafted small dimension mesh which offers greater visibility from inside looking out than from the aspect of outside looking in, allowing for ventilation & light without the complete openness of a larger diameter mesh door.