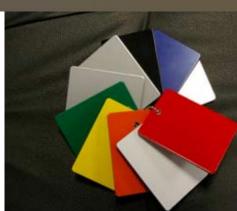

## Create

The Selections™ Alumicomp is an Aluminium Composite Material consisting of low-density polyethylene core sandwiched in between aluminium outer layers, this product is widely used due to its versatility, modern clean appearance and longevity. The Selections™ Alumicomp offers a superior finish and is available in an array of colours including: white, brushed aluminum, silver, black, red and more. This sleek, modern building material can be used in single or combined colours, or harmonised with acrylic to allow in filtered light.