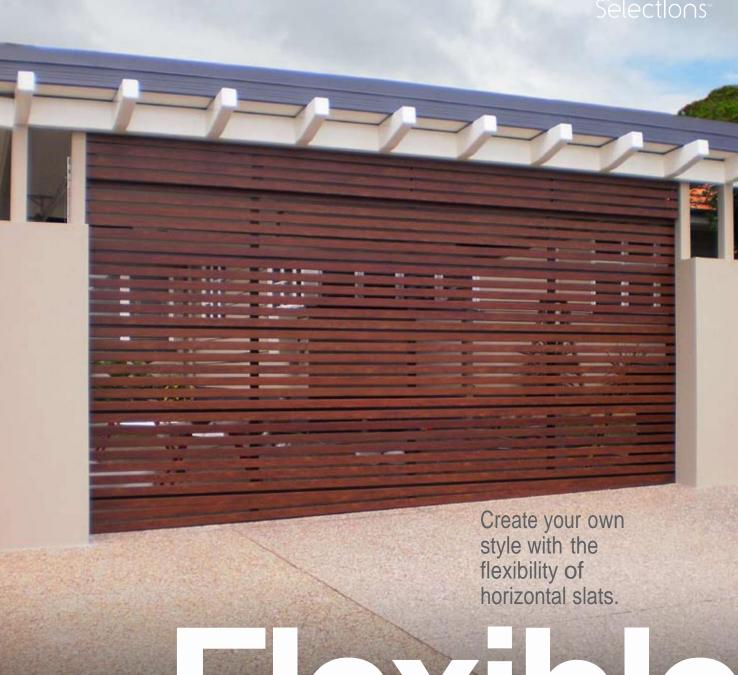

# Flexible

The Selections™ horizontal Slat garage door not only provides security, but the flexibility to design your own style. Available in a wide range of powdercoat colours. In fact we also have available a wide range of aluminium "timber look" slats including Kwilla, Western Red Cedar, Tassie Oak, Jarrah and bush Cherry to list a few. Just think, no painting, staining or cracking.

### Selections™ horizontal slat

Available in most powder coat colours and aluminium wood patterns