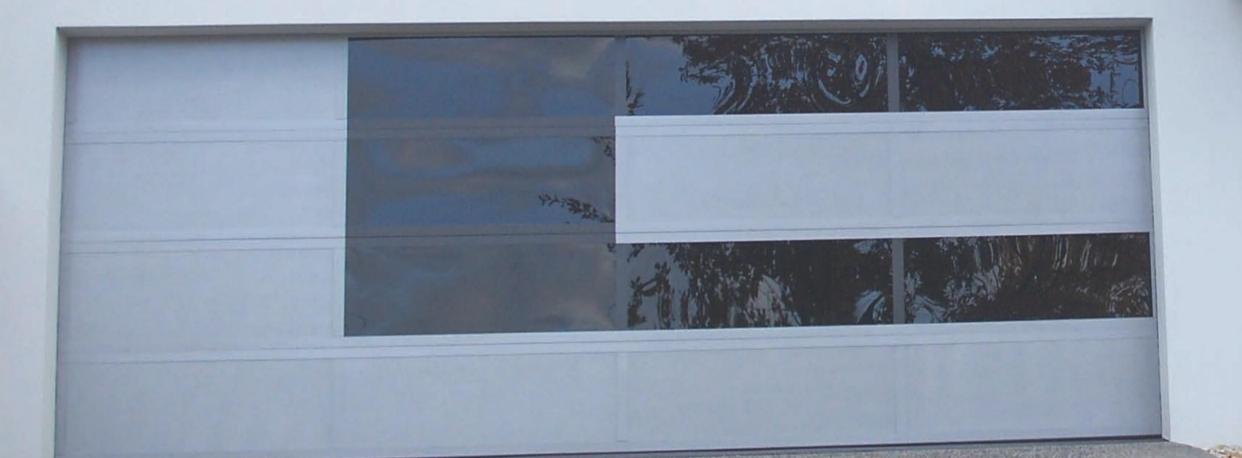

### Selections™ combo

Design your own unique garage door, by utilising two or more Selections™ materials.