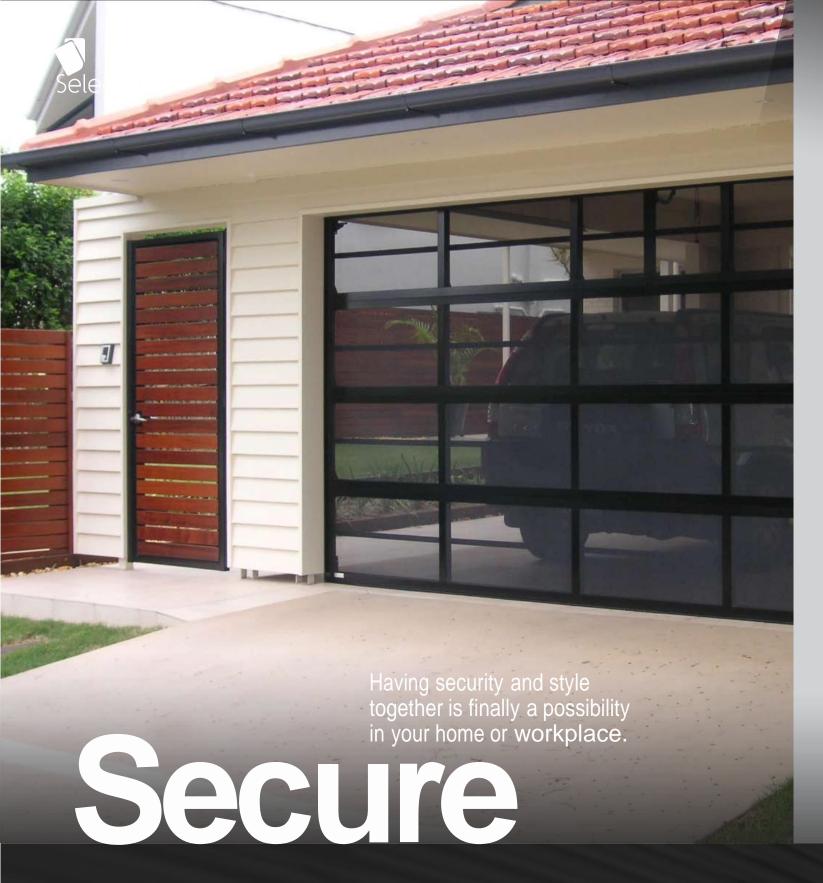

### Commercial

### Selections™ small diamond mesh

Starting with our unique aluminium frame (powdercoated black), black small diamond mesh is added to create a garage door ideal for areas requiring ventilation and/or security. While the standard for this door is black it can also be manufactured in white, mill finish or any available Dulux® powdercoat colour.

### Selections™ bar panel

The selections™ Bar Panel sectional doors provides visibility, ventilation and peace of mind security. The bar panel doors are ideally suited for commercial applications such as shopping centre and high-rise building car parks. All Selections(TM) Horizontal Bar Panel Doors are individually custom made allowing for greater client input in design and colour choice.

### Selections™ one way mesh

Constructed along similar lines to the Selections™ Small Diamond Mesh door, the Selections™ One Way Mesh garage door differs through the use of uniquely crafted small dimension mesh which offers greater visibility from inside looking out than from the aspect of outside looking in, allowing for ventilation & light without the complete openness of a larger diameter mesh door.