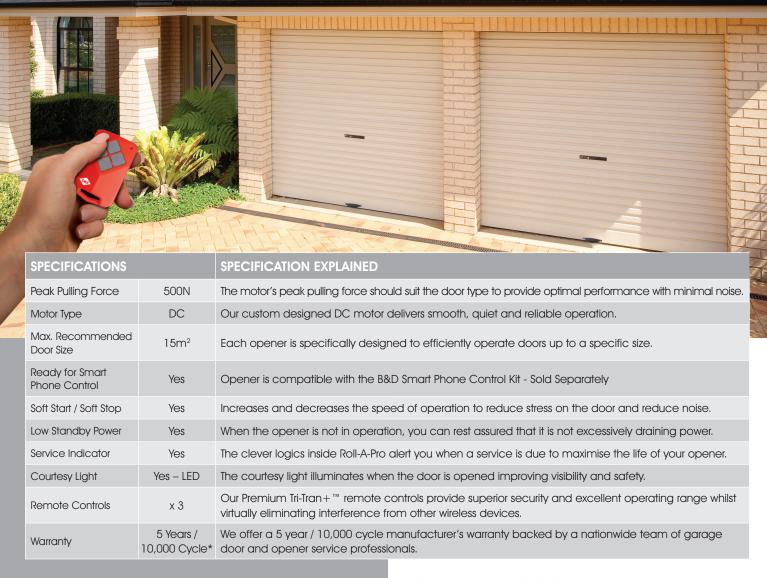

**DOOR TYPE:** Residential Rolling **SIZE:** Up to 15m<sup>2</sup>

B&D has offices servicing all states.

For more details on this product or other ranges phone 13 62 63 or visit www.bnd.com.au

\*Full details of manufacturer's warranty can be found at www.bnd.com.au