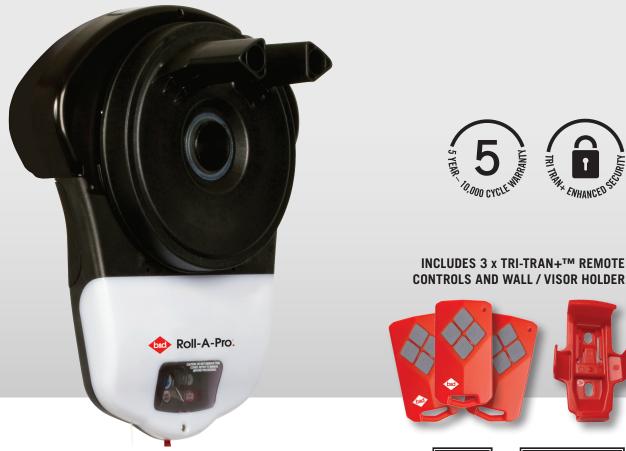

# ROII-A-Pro

#### WORKS WHEN YOU NEED IT TO

Your B&D remote control is designed using the latest Tri-Tran+™ advanced encryption technology so that you can confidently control your garage door, without the threat of interference from other wireless devices.

#### 5 YEAR WARRANTY & NATIONWIDE BACK UP

Rest assured in the knowledge that your B&D opener is backed by a 5 year manufacturer's warranty and a skilled team of garage door and opener service professionals nationwide to help when needed.